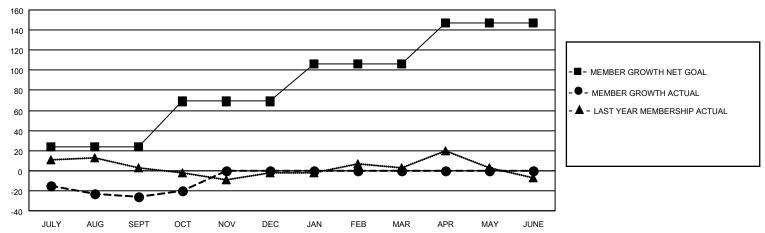

### GOALS AND ACTUAL MEMBERS CUMULATIVE

| DROPPED CLUBS: 0 |    | 26 CLUBS OF 64 ADDED 1 OR MORE NEW MEMBERS | GENDER DISTRIBUTION                |                |     |
|------------------|----|--------------------------------------------|------------------------------------|----------------|-----|
|                  |    | INEW MEMBERS                               | MALE                               | 1,039 (74.53%) |     |
|                  |    |                                            | FEMALE                             | 355 (25.47%)   |     |
| DROPPED MEMBERS  |    |                                            |                                    |                |     |
| DECEASED         | 8  | CLICK HERE FOR CUMULATIVE                  | TOTAL FAMILY UNIT MEMBERS          |                | 200 |
| CLUB CANCELLED 0 |    | MEMBERSHIP DATA                            |                                    |                | 400 |
| OTHER            | 58 |                                            | FAMILY MEMBERS PAYING HALF<br>DUES |                | 102 |
| TOTAL            | 66 |                                            | 5023                               |                |     |

## District 201N1

| Clubs         |               |             |               | Members               |                       |                         |                                                    |  |
|---------------|---------------|-------------|---------------|-----------------------|-----------------------|-------------------------|----------------------------------------------------|--|
|               | RESULTS FOR   | R 2020-2021 |               | RESULTS FOR 2020-2021 |                       |                         |                                                    |  |
| QUARTER       | NEW CLUB GOAL | NEW CLUBS   | DROPPED CLUBS | QUARTER MEMB          | ER GROWTH NET<br>GOAL | MEMBER GROWTH<br>ACTUAL | DROPPED<br>MEMBERS ACTUAL<br>(including transfers) |  |
| JULY/AUG/SEPT | 0             | 0           | 0             | JULY/AUG/SEPT         | 24                    | 43                      | 62                                                 |  |
| OCT/NOV/DEC   | 1             | 0           | 0             | OCT/NOV/DEC           | 45                    | 10                      | 4                                                  |  |
| JAN/FEB/MAR   | 0             | 0           | 0             | JAN/FEB/MAR           | 37                    | 0                       | 0                                                  |  |
| APR/MAY/JUNE  | 0             | 0           | 0             | APR/MAY/JUNE          | 41                    | 0                       | 0                                                  |  |