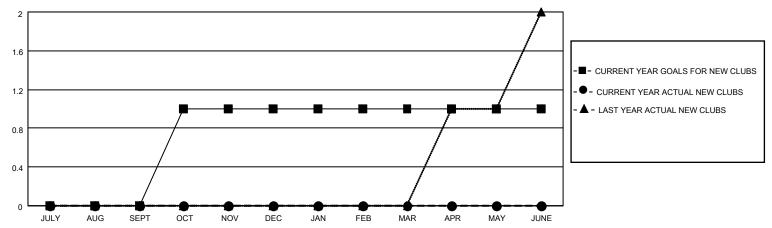

### GOALS AND ACTUAL NEW CLUBS CUMULATIVE

## District 201N1

| Clubs         |               |             |               | Members               |                       |                         |                                                    |  |
|---------------|---------------|-------------|---------------|-----------------------|-----------------------|-------------------------|----------------------------------------------------|--|
|               | RESULTS FOR   | R 2020-2021 |               | RESULTS FOR 2020-2021 |                       |                         |                                                    |  |
| QUARTER       | NEW CLUB GOAL | NEW CLUBS   | DROPPED CLUBS | QUARTER MEMB          | ER GROWTH NET<br>GOAL | MEMBER GROWTH<br>ACTUAL | DROPPED<br>MEMBERS ACTUAL<br>(including transfers) |  |
| JULY/AUG/SEPT | 0             | 0           | 0             | JULY/AUG/SEPT         | 24                    | 43                      | 62                                                 |  |
| OCT/NOV/DEC   | 1             | 0           | 0             | OCT/NOV/DEC           | 45                    | 10                      | 4                                                  |  |
| JAN/FEB/MAR   | 0             | 0           | 0             | JAN/FEB/MAR           | 37                    | 0                       | 0                                                  |  |
| APR/MAY/JUNE  | 0             | 0           | 0             | APR/MAY/JUNE          | 41                    | 0                       | 0                                                  |  |